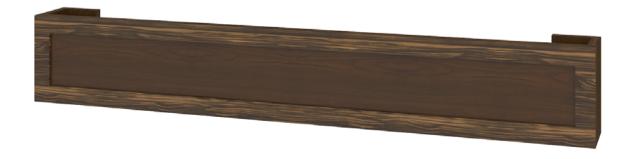

# tempe

Light Bridge

Contemporary Tempe Collection is a stunning casegood collection featuring dual-tone finishes and an overlay frame design. The dual-tones of this collection make it ideal for memory care giving the resident a visual boost.

#### **Chamfered Frames**

The raised overlay on this collection is a contrasting finish and adds a classic style feature.